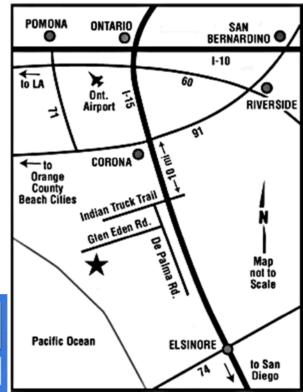

However you get to Interstate 15, turn south (toward Lake Elsinore/Temecula/San Diego). Go south approximately 10 miles, exit at Indian Truck Trail.

Turn right at the off ramp, and immediately turn left at the stop light about 50 yards down the road. You are now driving parallel to the freeway headed south.

About 1/2 mile south is the sign for the Glen Eden Sun Club entrance. Turn right into the club. The road will fork 100 yards down the road, take the RIGHT fork.

Park in the spaces in front of the gate on the right side of the office, and walk in to register at he office.

From the San Diego area take Interstate 15 north just past Lake Elsinore. Exit at Indian Truck Trail. Turn left from the offramp, drive over the freeway brige, and follw the rest of the directions above.